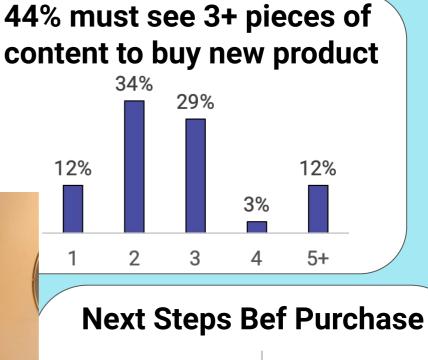

## Alcohol Vertical Survey Results

|                            | :                                                                                                                |                                                                                                                                                         |
|----------------------------|------------------------------------------------------------------------------------------------------------------|---------------------------------------------------------------------------------------------------------------------------------------------------------|
| Age Group                  | 21 to 34                                                                                                         | 35+                                                                                                                                                     |
| Prefers to Drink           | Hard Seltzer, Hard Lemonade, Sake                                                                                | Beer, Sparkling Sodas                                                                                                                                   |
| Red or White Wine          | White                                                                                                            | Both Red + White                                                                                                                                        |
| Wine Varieties             | Rose, Chardonnay, Sauvignon Blanc                                                                                | Riesling, Shiraz, Zinfandel                                                                                                                             |
| Sweet or Dry               | Sweet / Semi-Sweet                                                                                               | Dry                                                                                                                                                     |
| Body                       | Lighter                                                                                                          | Full Body                                                                                                                                               |
| Beer                       | Ales                                                                                                             | Lager                                                                                                                                                   |
| Liquor/Spirits             | Gin, Tequila                                                                                                     | Whiskey, Cognac                                                                                                                                         |
| Descriptors                | Hard, Blended, Rich, Elegant, Floral                                                                             | Fresh, Craft, Fruit, Vanilla, Smoky, Malt                                                                                                               |
| Drinks Per Week            | 1-2 drinks per week                                                                                              | 3+ drinks per week                                                                                                                                      |
| Where Shops                | Local Liquor Store                                                                                               | ABC Store, Club Store, Natural Grocer                                                                                                                   |
| Why Shops There            | Convenient, Helpful Staff, One-Stop Shop                                                                         | Good Selection, Loyalty Program                                                                                                                         |
| Product Discovery          | Social Content, Google Search, Online Ad                                                                         | Browsing In-Store, Family/Friend Rec                                                                                                                    |
| Browsing In-Store          | Visual Attraction of Pack, Roam Aisles,<br>Read Different Product Labels                                         | Promotions/Discounts/Sales,<br>Large Product Selection                                                                                                  |
| Social                     | TikTok, YouTube<br>Instagram                                                                                     | Instagram<br>Facebook                                                                                                                                   |
| # of Content               | 4-5 pieces                                                                                                       | 3 pieces                                                                                                                                                |
| Attitude                   | Experiment with New Products                                                                                     | Stick With Products They Know                                                                                                                           |
| Content<br>Recommendations | Video Content, Celebratory/Special,<br>Fun Experiment, Product Reviews,<br>Visually Attracting Pack, Convenience | Photo Content, Variety/Stands Out,<br>Adds Fun/Spice to Grocery Shopping,<br>In-Store Promotions, Compelling Reason<br>to Try vs. Their Usual Favorites |