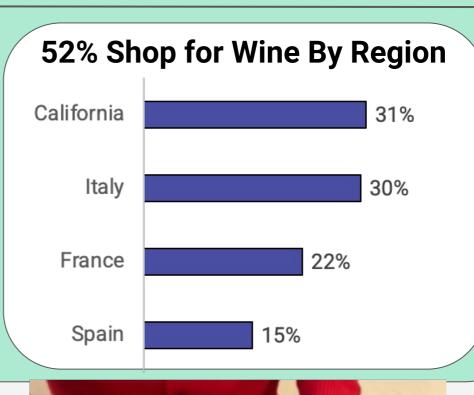

## Alcohol Vertical Survey Results

|                            | :                                                                                                                |                                                                                                                                                         |
|----------------------------|------------------------------------------------------------------------------------------------------------------|---------------------------------------------------------------------------------------------------------------------------------------------------------|
| Age Group                  | 21 to 34                                                                                                         | 35+                                                                                                                                                     |
| Prefers to Drink           | Hard Seltzer, Hard Lemonade, Sake                                                                                | Beer, Sparkling Sodas                                                                                                                                   |
| Red or White Wine          | White                                                                                                            | Both Red + White                                                                                                                                        |
| Wine Varieties             | Rose, Chardonnay, Sauvignon Blanc                                                                                | Riesling, Shiraz, Zinfandel                                                                                                                             |
| Sweet or Dry               | Sweet / Semi-Sweet                                                                                               | Dry                                                                                                                                                     |
| Body                       | Lighter                                                                                                          | Full Body                                                                                                                                               |
| Beer                       | Ales                                                                                                             | Lager                                                                                                                                                   |
| Liquor/Spirits             | Gin, Tequila                                                                                                     | Whiskey, Cognac                                                                                                                                         |
| Descriptors                | Hard, Blended, Rich, Elegant, Floral                                                                             | Fresh, Craft, Fruit, Vanilla, Smoky, Malt                                                                                                               |
| Drinks Per Week            | 1-2 drinks per week                                                                                              | 3+ drinks per week                                                                                                                                      |
| Where Shops                | Local Liquor Store                                                                                               | ABC Store, Club Store, Natural Grocer                                                                                                                   |
| Why Shops There            | Convenient, Helpful Staff, One-Stop Shop                                                                         | Good Selection, Loyalty Program                                                                                                                         |
| Product Discovery          | Social Content, Google Search, Online Ad                                                                         | Browsing In-Store, Family/Friend Rec                                                                                                                    |
| Browsing In-Store          | Visual Attraction of Pack, Roam Aisles,<br>Read Different Product Labels                                         | Promotions/Discounts/Sales,<br>Large Product Selection                                                                                                  |
| Social                     | TikTok, YouTube<br>Instagram                                                                                     | Instagram<br>Facebook                                                                                                                                   |
| # of Content               | 4-5 pieces                                                                                                       | 3 pieces                                                                                                                                                |
| Attitude                   | Experiment with New Products                                                                                     | Stick With Products They Know                                                                                                                           |
| Content<br>Recommendations | Video Content, Celebratory/Special,<br>Fun Experiment, Product Reviews,<br>Visually Attracting Pack, Convenience | Photo Content, Variety/Stands Out,<br>Adds Fun/Spice to Grocery Shopping,<br>In-Store Promotions, Compelling Reason<br>to Try vs. Their Usual Favorites |