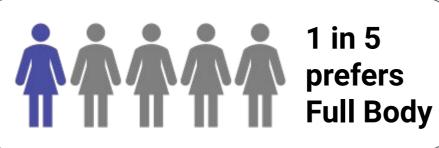

## Alcohol Vertical Survey Results

|                            | :                                                                                                                |                                                                                                                                                         |
|----------------------------|------------------------------------------------------------------------------------------------------------------|---------------------------------------------------------------------------------------------------------------------------------------------------------|
| Age Group                  | 21 to 34                                                                                                         | 35+                                                                                                                                                     |
| Prefers to Drink           | Hard Seltzer, Hard Lemonade, Sake                                                                                | Beer, Sparkling Sodas                                                                                                                                   |
| Red or White Wine          | White                                                                                                            | Both Red + White                                                                                                                                        |
| Wine Varieties             | Rose, Chardonnay, Sauvignon Blanc                                                                                | Riesling, Shiraz, Zinfandel                                                                                                                             |
| Sweet or Dry               | Sweet / Semi-Sweet                                                                                               | Dry                                                                                                                                                     |
| Body                       | Lighter                                                                                                          | Full Body                                                                                                                                               |
| Beer                       | Ales                                                                                                             | Lager                                                                                                                                                   |
| Liquor/Spirits             | Gin, Tequila                                                                                                     | Whiskey, Cognac                                                                                                                                         |
| Descriptors                | Hard, Blended, Rich, Elegant, Floral                                                                             | Fresh, Craft, Fruit, Vanilla, Smoky, Malt                                                                                                               |
| Drinks Per Week            | 1-2 drinks per week                                                                                              | 3+ drinks per week                                                                                                                                      |
| Where Shops                | Local Liquor Store                                                                                               | ABC Store, Club Store, Natural Grocer                                                                                                                   |
| Why Shops There            | Convenient, Helpful Staff, One-Stop Shop                                                                         | Good Selection, Loyalty Program                                                                                                                         |
| Product Discovery          | Social Content, Google Search, Online Ad                                                                         | Browsing In-Store, Family/Friend Rec                                                                                                                    |
| Browsing In-Store          | Visual Attraction of Pack, Roam Aisles,<br>Read Different Product Labels                                         | Promotions/Discounts/Sales,<br>Large Product Selection                                                                                                  |
| Social                     | TikTok, YouTube<br>Instagram                                                                                     | Instagram<br>Facebook                                                                                                                                   |
| # of Content               | 4-5 pieces                                                                                                       | 3 pieces                                                                                                                                                |
| Attitude                   | Experiment with New Products                                                                                     | Stick With Products They Know                                                                                                                           |
| Content<br>Recommendations | Video Content, Celebratory/Special,<br>Fun Experiment, Product Reviews,<br>Visually Attracting Pack, Convenience | Photo Content, Variety/Stands Out,<br>Adds Fun/Spice to Grocery Shopping,<br>In-Store Promotions, Compelling Reason<br>to Try vs. Their Usual Favorites |