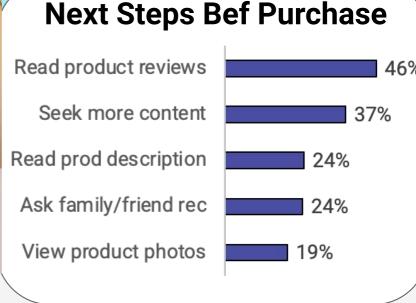

| 3 pieces                                                                                                                                                |
| Attitude                   | Experiment with New Products                                                                                     | Stick With Products They Know                                                                                                                           |
| Content<br>Recommendations | Video Content, Celebratory/Special,<br>Fun Experiment, Product Reviews,<br>Visually Attracting Pack, Convenience | Photo Content, Variety/Stands Out,<br>Adds Fun/Spice to Grocery Shopping,<br>In-Store Promotions, Compelling Reason<br>to Try vs. Their Usual Favorites |



**Both** 





White

Red















## **Alcohol Types Prefers** Wine 88% Mixed Cocktails 75% Liquor/Spirits Beer **36**% Hard Seltzer **31**% Hard Lemonade 28% Sparkling Sodas **26**% Cider 26%