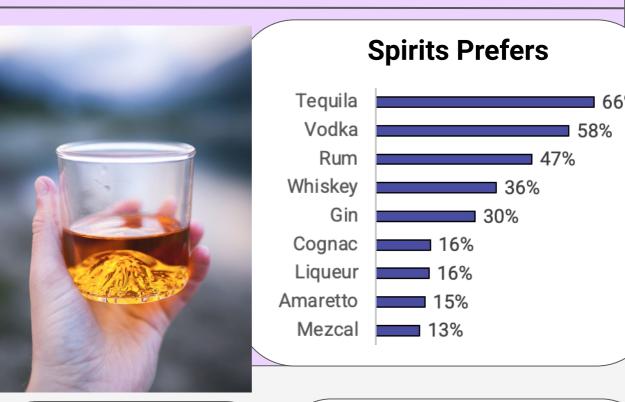

titude                   | Experiment with New Products                                                                                     | Stick With Products They Know                                                                                                                           |
| Content<br>Recommendations | Video Content, Celebratory/Special,<br>Fun Experiment, Product Reviews,<br>Visually Attracting Pack, Convenience | Photo Content, Variety/Stands Out,<br>Adds Fun/Spice to Grocery Shopping,<br>In-Store Promotions, Compelling Reason<br>to Try vs. Their Usual Favorites |



**Both** 





White

Red















## **Alcohol Types Prefers** Wine 88% Mixed Cocktails 75% Liquor/Spirits Beer **36**% Hard Seltzer **31**% Hard Lemonade 28% Sparkling Sodas **26**% Cider 26%