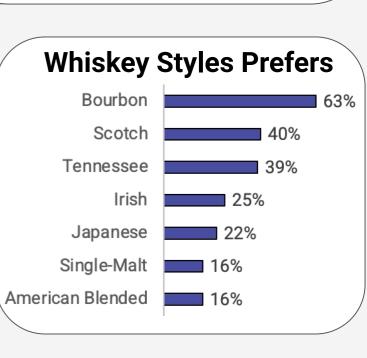

| Experiment with New Products                                                                                     | Stick With Products They Know                                                                                                                           |
| Content<br>Recommendations | Video Content, Celebratory/Special,<br>Fun Experiment, Product Reviews,<br>Visually Attracting Pack, Convenience | Photo Content, Variety/Stands Out,<br>Adds Fun/Spice to Grocery Shopping,<br>In-Store Promotions, Compelling Reason<br>to Try vs. Their Usual Favorites |



**Both** 





White

Red















## **Alcohol Types Prefers** Wine 88% Mixed Cocktails 75% Liquor/Spirits Beer **36**% Hard Seltzer **31**% Hard Lemonade 28% Sparkling Sodas **26**% Cider 26%