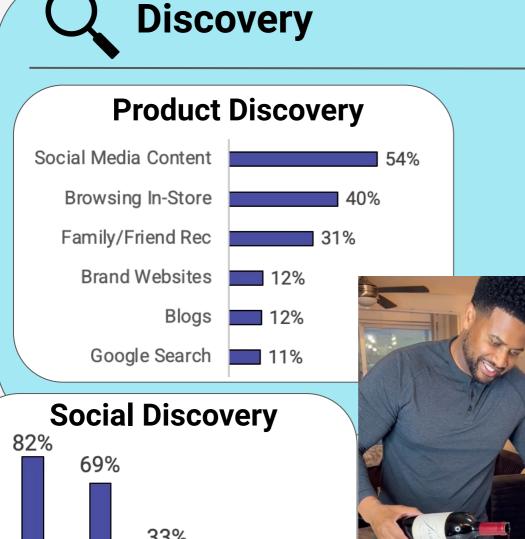

## Alcohol Vertical Survey Results

|                            | :                                                                                                                |                                                                                                                                                         |
|----------------------------|------------------------------------------------------------------------------------------------------------------|---------------------------------------------------------------------------------------------------------------------------------------------------------|
| Age Group                  | 21 to 34                                                                                                         | 35+                                                                                                                                                     |
| Prefers to Drink           | Hard Seltzer, Hard Lemonade, Sake                                                                                | Beer, Sparkling Sodas                                                                                                                                   |
| Red or White Wine          | White                                                                                                            | Both Red + White                                                                                                                                        |
| Wine Varieties             | Rose, Chardonnay, Sauvignon Blanc                                                                                | Riesling, Shiraz, Zinfandel                                                                                                                             |
| Sweet or Dry               | Sweet / Semi-Sweet                                                                                               | Dry                                                                                                                                                     |
| Body                       | Lighter                                                                                                          | Full Body                                                                                                                                               |
| Beer                       | Ales                                                                                                             | Lager                                                                                                                                                   |
| Liquor/Spirits             | Gin, Tequila                                                                                                     | Whiskey, Cognac                                                                                                                                         |
| Descriptors                | Hard, Blended, Rich, Elegant, Floral                                                                             | Fresh, Craft, Fruit, Vanilla, Smoky, Malt                                                                                                               |
| Drinks Per Week            | 1-2 drinks per week                                                                                              | 3+ drinks per week                                                                                                                                      |
| Where Shops                | Local Liquor Store                                                                                               | ABC Store, Club Store, Natural Grocer                                                                                                                   |
| Why Shops There            | Convenient, Helpful Staff, One-Stop Shop                                                                         | Good Selection, Loyalty Program                                                                                                                         |
| Product Discovery          | Social Content, Google Search, Online Ad                                                                         | Browsing In-Store, Family/Friend Rec                                                                                                                    |
| Browsing In-Store          | Visual Attraction of Pack, Roam Aisles,<br>Read Different Product Labels                                         | Promotions/Discounts/Sales,<br>Large Product Selection                                                                                                  |
| Social                     | TikTok, YouTube<br>Instagram                                                                                     | Instagram<br>Facebook                                                                                                                                   |
| # of Content               | 4-5 pieces                                                                                                       | 3 pieces                                                                                                                                                |
| Attitude                   | Experiment with New Products                                                                                     | Stick With Products They Know                                                                                                                           |
| Content<br>Recommendations | Video Content, Celebratory/Special,<br>Fun Experiment, Product Reviews,<br>Visually Attracting Pack, Convenience | Photo Content, Variety/Stands Out,<br>Adds Fun/Spice to Grocery Shopping,<br>In-Store Promotions, Compelling Reason<br>to Try vs. Their Usual Favorites |