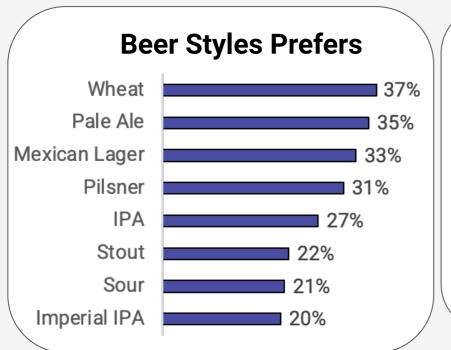

tude                   | Experiment with New Products                                                                                     | Stick With Products They Know                                                                                                                           |
| Content<br>Recommendations | Video Content, Celebratory/Special,<br>Fun Experiment, Product Reviews,<br>Visually Attracting Pack, Convenience | Photo Content, Variety/Stands Out,<br>Adds Fun/Spice to Grocery Shopping,<br>In-Store Promotions, Compelling Reason<br>to Try vs. Their Usual Favorites |



**Both** 





White

Red















## **Alcohol Types Prefers** Wine 88% Mixed Cocktails 75% Liquor/Spirits Beer **36**% Hard Seltzer **31**% Hard Lemonade 28% Sparkling Sodas **26**% Cider 26%