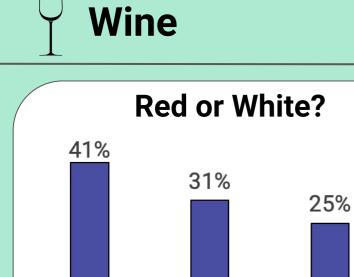

| 3 pieces                                                                                                                                                |
| Attitude                   | Experiment with New Products                                                                                     | Stick With Products They Know                                                                                                                           |
| Content<br>Recommendations | Video Content, Celebratory/Special,<br>Fun Experiment, Product Reviews,<br>Visually Attracting Pack, Convenience | Photo Content, Variety/Stands Out,<br>Adds Fun/Spice to Grocery Shopping,<br>In-Store Promotions, Compelling Reason<br>to Try vs. Their Usual Favorites |



**Both** 





White

Red















## **Alcohol Types Prefers** Wine 88% Mixed Cocktails 75% Liquor/Spirits Beer **36**% Hard Seltzer **31**% Hard Lemonade 28% Sparkling Sodas **26**% Cider 26%