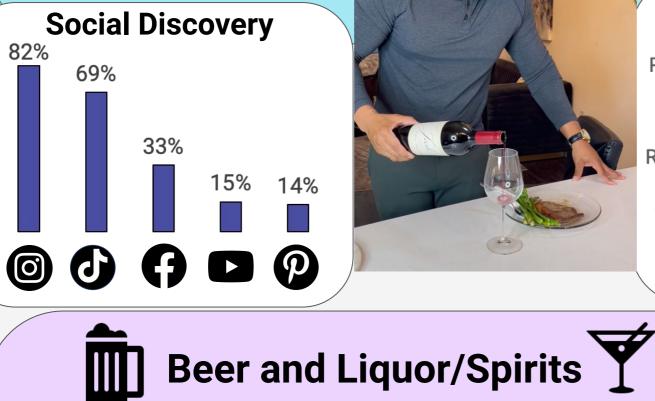

## Alcohol Vertical Survey Results

|                            | :                                                                                                                |                                                                                                                                                         |
|----------------------------|------------------------------------------------------------------------------------------------------------------|---------------------------------------------------------------------------------------------------------------------------------------------------------|
| Age Group                  | 21 to 34                                                                                                         | 35+                                                                                                                                                     |
| Prefers to Drink           | Hard Seltzer, Hard Lemonade, Sake                                                                                | Beer, Sparkling Sodas                                                                                                                                   |
| Red or White Wine          | White                                                                                                            | Both Red + White                                                                                                                                        |
| Wine Varieties             | Rose, Chardonnay, Sauvignon Blanc                                                                                | Riesling, Shiraz, Zinfandel                                                                                                                             |
| Sweet or Dry               | Sweet / Semi-Sweet                                                                                               | Dry                                                                                                                                                     |
| Body                       | Lighter                                                                                                          | Full Body                                                                                                                                               |
| Beer                       | Ales                                                                                                             | Lager                                                                                                                                                   |
| Liquor/Spirits             | Gin, Tequila                                                                                                     | Whiskey, Cognac                                                                                                                                         |
| Descriptors                | Hard, Blended, Rich, Elegant, Floral                                                                             | Fresh, Craft, Fruit, Vanilla, Smoky, Malt                                                                                                               |
| Drinks Per Week            | 1-2 drinks per week                                                                                              | 3+ drinks per week                                                                                                                                      |
| Where Shops                | Local Liquor Store                                                                                               | ABC Store, Club Store, Natural Grocer                                                                                                                   |
| Why Shops There            | Convenient, Helpful Staff, One-Stop Shop                                                                         | Good Selection, Loyalty Program                                                                                                                         |
| Product Discovery          | Social Content, Google Search, Online Ad                                                                         | Browsing In-Store, Family/Friend Rec                                                                                                                    |
| Browsing In-Store          | Visual Attraction of Pack, Roam Aisles,<br>Read Different Product Labels                                         | Promotions/Discounts/Sales,<br>Large Product Selection                                                                                                  |
| Social                     | TikTok, YouTube<br>Instagram                                                                                     | Instagram<br>Facebook                                                                                                                                   |
| # of Content               | 4-5 pieces                                                                                                       | 3 pieces                                                                                                                                                |
| Attitude                   | Experiment with New Products                                                                                     | Stick With Products They Know                                                                                                                           |
| Content<br>Recommendations | Video Content, Celebratory/Special,<br>Fun Experiment, Product Reviews,<br>Visually Attracting Pack, Convenience | Photo Content, Variety/Stands Out,<br>Adds Fun/Spice to Grocery Shopping,<br>In-Store Promotions, Compelling Reason<br>to Try vs. Their Usual Favorites |