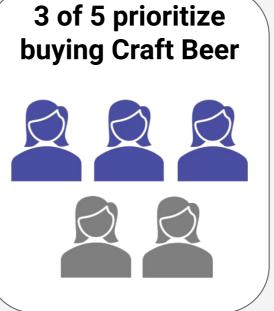

de                   | Experiment with New Products                                                                                     | Stick With Products They Know                                                                                                                           |
| Content<br>Recommendations | Video Content, Celebratory/Special,<br>Fun Experiment, Product Reviews,<br>Visually Attracting Pack, Convenience | Photo Content, Variety/Stands Out,<br>Adds Fun/Spice to Grocery Shopping,<br>In-Store Promotions, Compelling Reason<br>to Try vs. Their Usual Favorites |



**Both** 





White

Red















## **Alcohol Types Prefers** Wine 88% Mixed Cocktails 75% Liquor/Spirits Beer **36**% Hard Seltzer **31**% Hard Lemonade 28% Sparkling Sodas **26**% Cider 26%