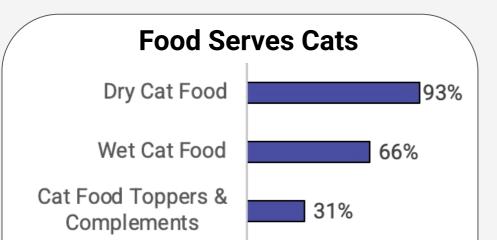

**Product Discovery** 

Social Media Content

2 of 3 purchased scratching post in past 12 mos

Chicken is top protein served, then Salmon + Tuna

81% of Cats are **Indoor only** 